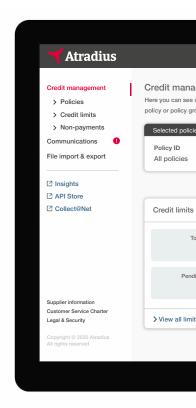

#### With Atradius Atrium you can:

- Get an instant overview of your portfolio
- Manage your trade credit cover
- Submit and monitor your non-payment cases
- Easily access information about your customers
- Declare your business
- View Atradius publications relevant to your markets and trade sectors
- Receive updates on policy changes and follow up on outstanding actions
- Access Atradius Insights to analyse and manage your portfolio

#### Atradius Atrium enables you to:

- Log in wherever you are, using a desktop or mobile device
- Work in multiple languages and currencies
- Easily find existing customers and potential trading partners
- Stay informed of real-time changes in your policy
- Save time by customising notification preferences and default selections
- Feel supported wherever you are in Atradius Atrium with on-screen help