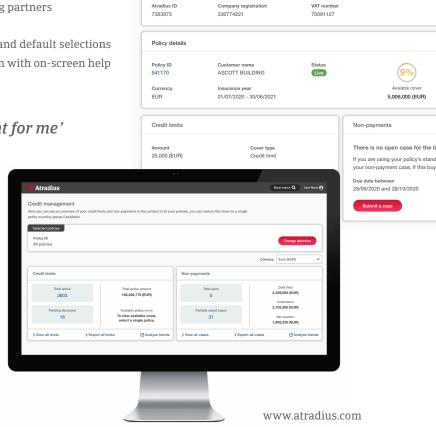

## Atradius Atrium Simple, relevant, transparent

Your time is precious. Your interaction with Atradius should therefore be as smooth and simple as possible.

A sophisticated credit insurance and policy management tool, Atradius Atrium lets you see an instant overview of your active credit limits and open non-payments, as well as view any updates or changes which have happened throughout your portfolio. It provides you with easy access to your existing customers to complete credit insurance transactions, whilst also allowing you to search for new trading partners worldwide and view information about their creditworthiness. Providing you with relevant information in one view, Atradius Atrium helps you minimise the amount of time you spend on administration, allowing you to focus on what is most important.

Designed and built around your business, Atradius Atrium provides you with all the features you need to manage your portfolio efficiently. Providing swift response times and optimised for tablet devices, you can always get the information you need as fast as possible. Access to Atradius Atrium is free of charge to all Atradius customers.

'Everything is now organised around my customers which is most important for me'

Buyer rating

Watch the video to learn more about what Atradius Atrium has to offer:

Learn more | Watch video